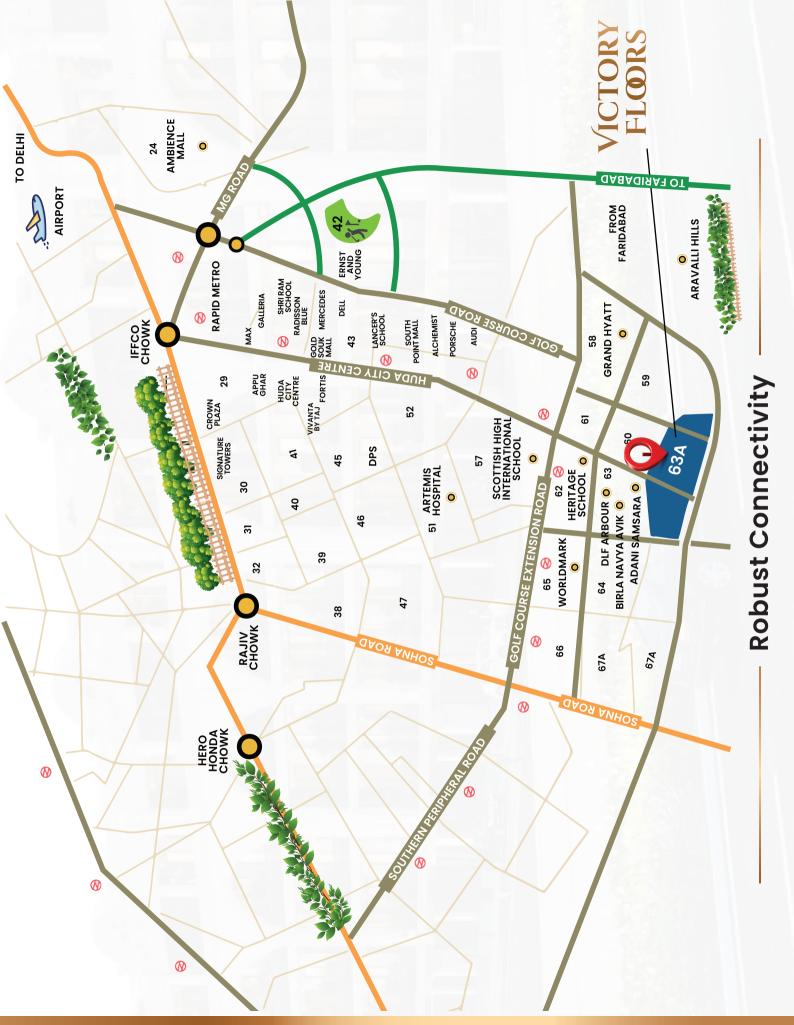

#### HOTELS

- The Leela
- ▼ Taj Hotel
- Grand Hyatt
- ▼ Double Tree Hilton
- ▼ Lemon Tree Hotel

#### **METRO CONNECTIVITY**

- ▼ HUDA City Centre
- Rapid Metro Sector 56

#### HOSPITALS

- Paras Hospital
- ▼ Medicity
- Artemis Hospital
- ▼ Fortis Hospital

### UNIVERSITIES / SCHOOLS

- Ansal University
- Indraprastha University
- ▼ IILM University
- ♥ GD Goenka University
- ▼ K.R. Mangalam University
- St. Xavier's School
- Presidium School
- Amity International School
- Delhi Public School

#### **ROAD CONNECTIVITY**

- ♥ Golf Course Road
- Southern Peripheral Road
- ▼ Dwarka Expressway
- Gurgaon Faridabad Road
- Sohna Road
- ▼ Delhi Mumbai Expressway

#### SHOPPING MALLS/ RECREATION

- WorldMark
- Ambience Mall
- ▼ Cyber Hub
- ▼ Airia Mall
- ▼ AIPL Joy Street
- Good Earth